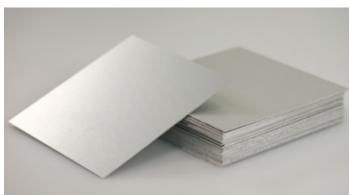

## Aluminum AW5005 55HX

(Decolite Brush)

**Decolite®** is made from a **premium anodized quality aluminum**. With excellent bending and deformation properties. It is usually provided with an anodic layer that makes it resistant to corrosion, UV, and scratches while maintaining its luster.

## **SHEET FORMAT**

| Measures (mm)     | Availability |  |
|-------------------|--------------|--|
| 2000 x 1000 x 1   | •            |  |
| 3000 x 1500 x 1   | •            |  |
| 3000 x 1500 x 1,5 | •            |  |